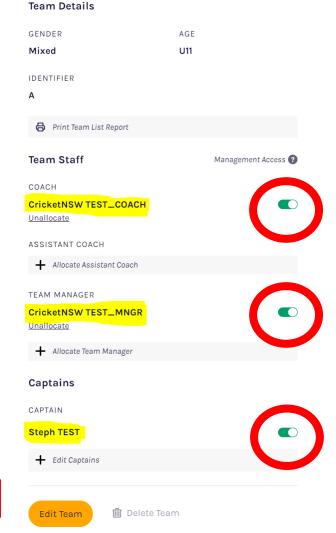

## Steps for Club Administrators – Management Access:

Step 2 - In the Administration Portal, under 'Teams'-assign a coach and manager to each team and toggle on the 'management access' button.

Note: coaches and managers must have registered as a coach or manager to be allocated. Coaches & managers register through the same link players registered