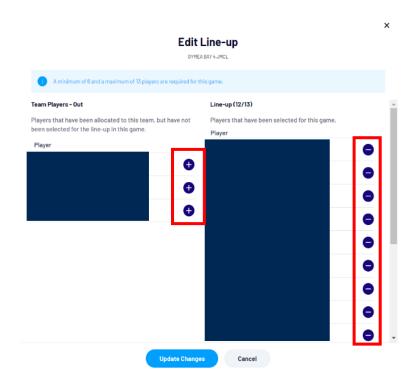

#### **Process for Scorers:**

Step 7 – Adding Players registered with your Club, but not your squad, into you team

Note: there is no 'fill in player' functionality in the Participant Portal. That is only available in the Scoring Portal.