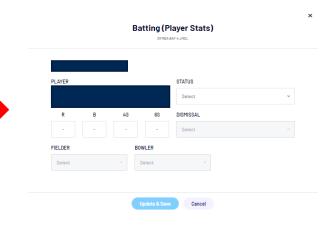

## Process for Scorers – Updating Batting Statistics

Note: only relevant if game not scored via Scoring Portal

Step 9 – Scorers can also entered scorecards via the *Participant Portal* post-match

Note: Lock out times are set by the Association (maximum 120 hours after the start of game or after the start of Day 2 in twoday matches. Any edits after this time can only be made by an Association Administrator