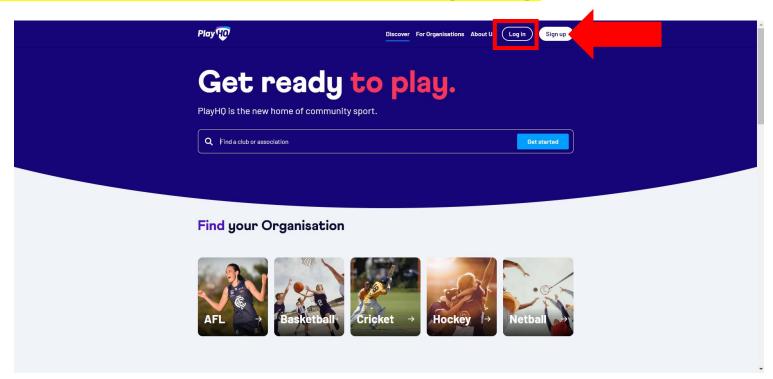

## Process for Scorers – Logging in to Participant Portal:

Step 1 - To select teams, the scorer uses the Participant Portal (<a href="www.playhq.com">www.playhq.com</a>) and logs in using their PlayHQ Account credentials