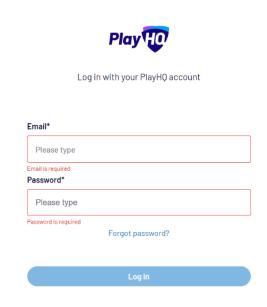

## Process for Scorers – Logging in to Participant Portal:

Step 1 - To select teams, the scorer uses the Participant Portal (<a href="www.playhq.com">www.playhq.com</a>) and logs in using their PlayHQ Account credentials

Note: this should be the same email and password used when registering.