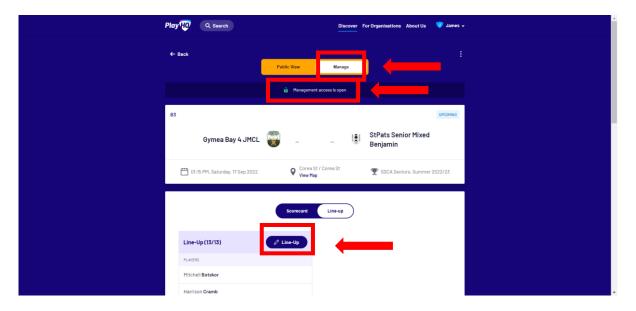

#### **Process for Scorers:**

Step 5 – Navigate to the 'Manage' section and select team accordingly.

Note: If you do not see the 'management access is open' message, then you have:

- a. not been allocated to the team as a coach or manager; or
- b. not had management access toggled on by your Club admin.

Contact your Club administrator to solve. Refer to step ii.