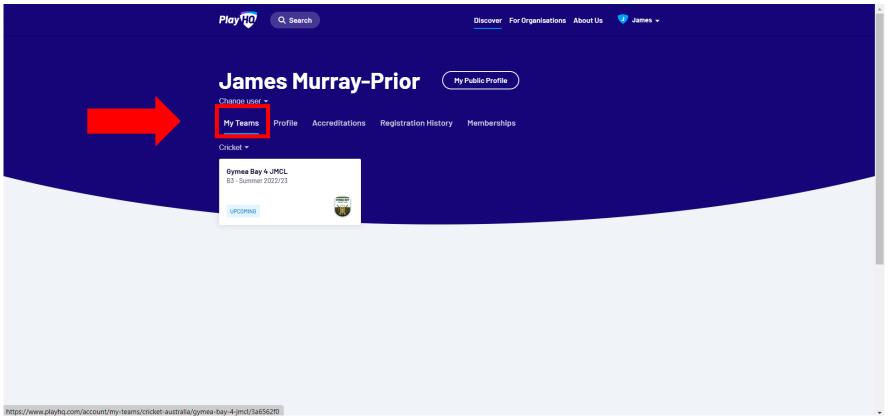

# Process for Scorers – My Teams:

Step 3 – Select 'My Teams' and choose the relevant team