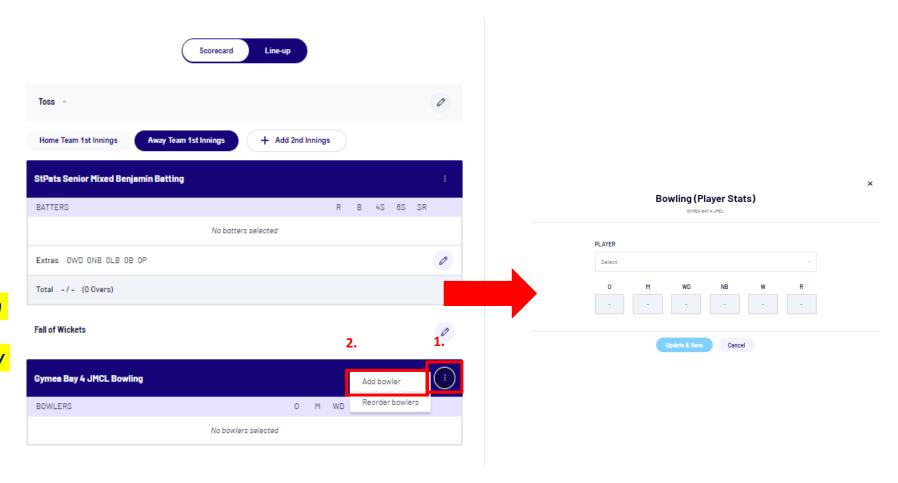

## Process for Scorers - Updating Bowling Statistics

Note: only relevant if game not scored via Scoring Portal

Step 9 – Scorers can also entered scorecards via the *Participant Portal* post-match

Note: Lock out times are set by the Association (maximum 120 hours after the start of game or after the start of Day 2 in two-day matches. Any edits after this time can only be made by an Association Administrator