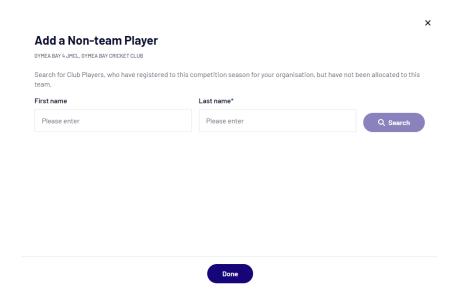

#### **Process for Scorers:**

Step 7 – Adding Players registered with your Club, but not your squad, into you team

Note: there is no 'fill in player' functionality in the Participant Portal. That is only available in the Scoring Portal.