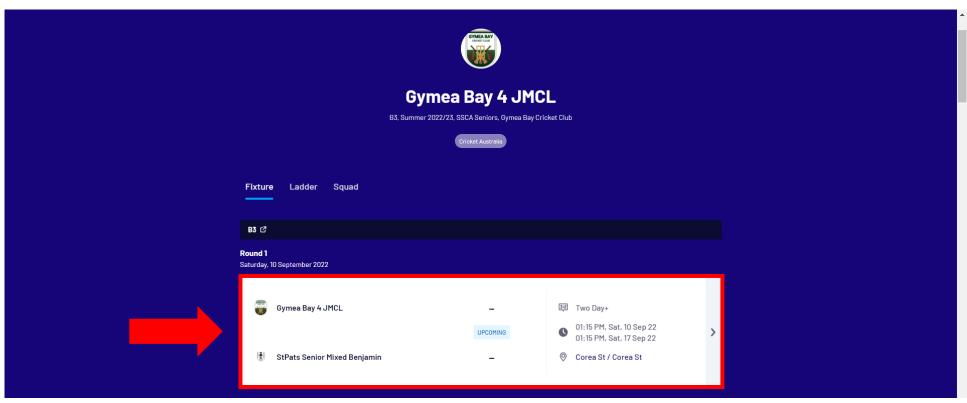

### Process for Scorers - Select Fixture:

Step 4 – Choose the relevant fixture you wish to select teams for