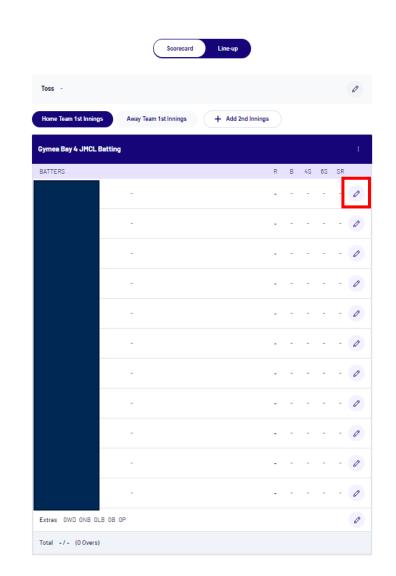

## Process for Scorers – Updating Batting Statistics

Note: only relevant if game not scored via Scoring Portal

Step 9 – Scorers can also entered scorecards via the *Participant Portal* post-match

Note: Lock out times are set by the Association (maximum 120 hours after the start of game or after the start of Day 2 in twoday matches. Any edits after this time can only be made by an Association Administrator

## Process for Scorers - Updating Bowling Statistics

Note: only relevant if game not scored via Scoring Portal

Step 9 – Scorers can also entered scorecards via the *Participant Portal* post-match

Note: Lock out times are set by the Association (maximum 120 hours after the start of game or after the start of Day 2 in two-day matches. Any edits after this time can only be made by an Association Administrator