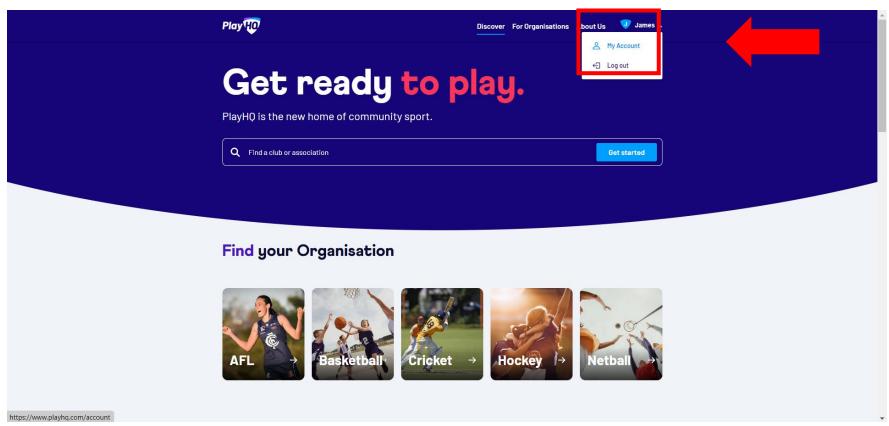

## Process for Scorers – My Account:

Step 2 – Once a scorer is logged in, navigate to 'My Account'