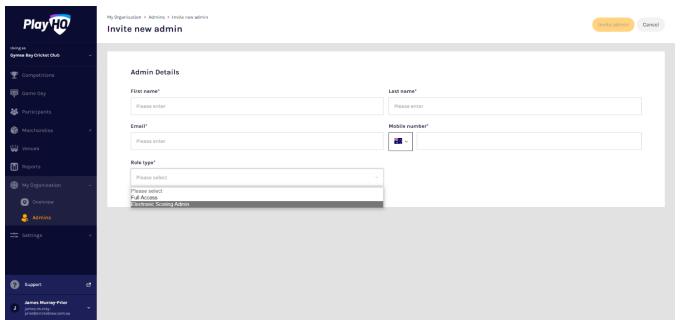

## Steps for Club Administrators – E-Scoring Access:

Step 1 - In the Admin Portal (<u>www.ca.playhq.com.au</u>) – grant 'Electronic Scoring Admin' access to scorers (i.e. coaches, managers, captains).

Note: this is the only way to grant access to someone to score via the Scoring Portal and will not allow access to the Administration Portal